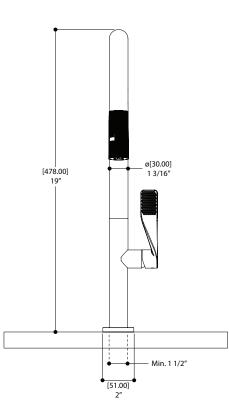

# SPECS AT LARGE

Overall spout projection: 9 3/8" Flow rate: 2 gpm CC spout projection: 8" Total faucet height: 19"

Mounting hole: 13/8" Counter depth: 1 3/8"