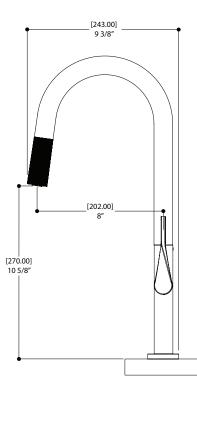

# SPECS AT LARGE

Overall spout projection: 9 3/8" Flow rate: 2 gpm CC spout projection: 8" Total faucet height: 19"

Mounting hole: 13/8" Counter depth: 1 3/8"