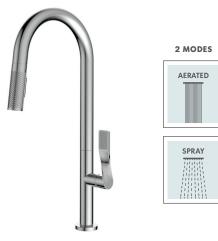

# pull-down dual stream mode kitchen faucet

#### FEATURES

2 stream modes: aerated + spray Lead-free brass construction Single volume and temperature lever control 360° spout rotation 3/8" connection